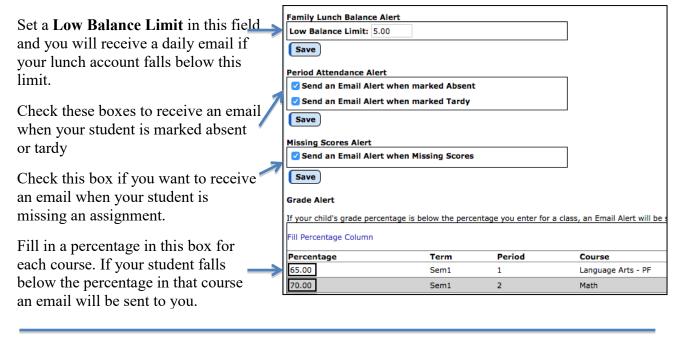

## **Alert Configuration**

When you click on the "Alert Configuration" link you will see a page like the one below. This page allows you to enter settings that allow you to receive automatic alerts if your family has a low lunch balance, if your student is absent or tardy, if your student is missing an assignment, or if your student's overall percentage for a course drops below the specified percentage. This is a brief description of the settings.