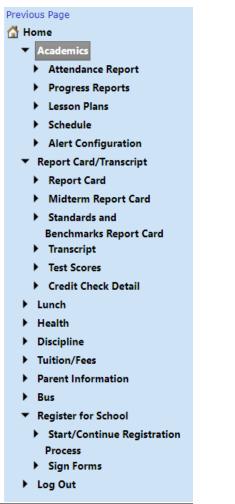

Click the "Login" button.

After the Login you will see the menu items below on the left side of the page.

Here are the options available in Online Parent.

Several of these are new for 2017-18.

Simply click on the item you wish to view.